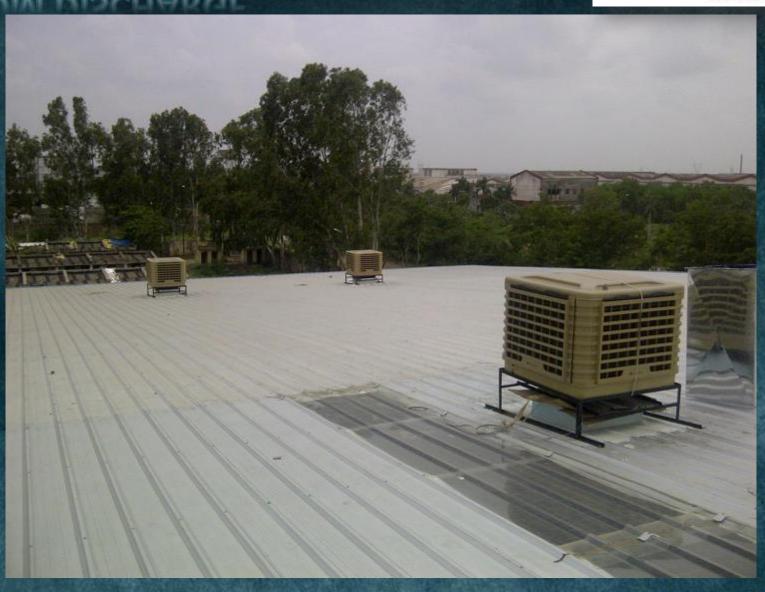

# INSTALLATION METHODS: ON THE ROOF SOME BREAT

40x40x5 ANGLE

# SAMPLE INSTALLATION

### **TOP DISCHARGE**